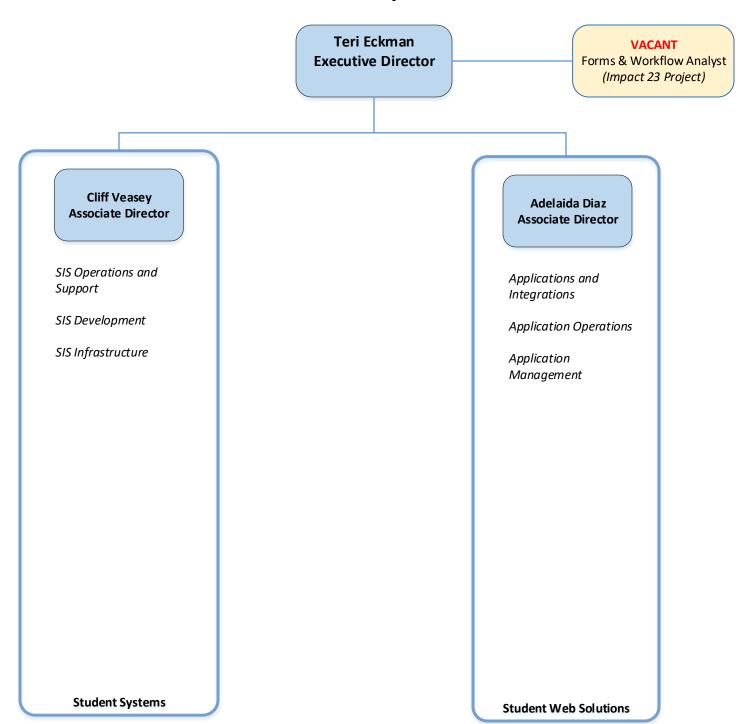

## **Student Systems**

Cliff Veasey Associate Director

VACANT Manager

James Fox Lead Registrar Systems Analyst

**Hak Lee** Lead Financial Aid Systems Analyst

Fernando Ramos Financial Aid Systems Analyst

**Jack Luther** Student Systems Developer Veena Kavdia

#### **Student Web Solutions**

Adelaida Diaz Associate Director

VACANT Manager

**Applications and Integrations** 

Tom Hsu Lead Student Systems Developer

**Joel Valdez**Student Systems Developer

**Johannes Pikel** Student Systems Developer **Alvin Xu** Student Systems Developer